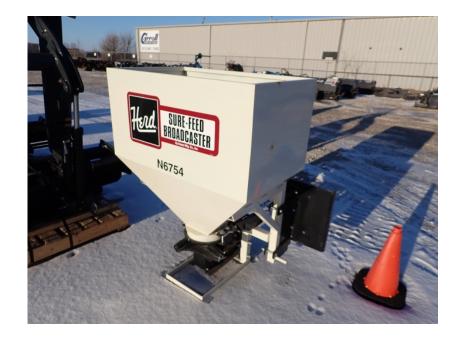

## Seeders: 2020 Herd 750-3 Pt. Spreader

#### Stock Number: N6712

750 lbs. / 9.5 bushel capacity, class 1 3PT hitch, hydraulic motor drive, 12 V actuator open/close switch, universal skid loader adapter plate, 540 RPM, adjustable spreading width up to 45 feet.