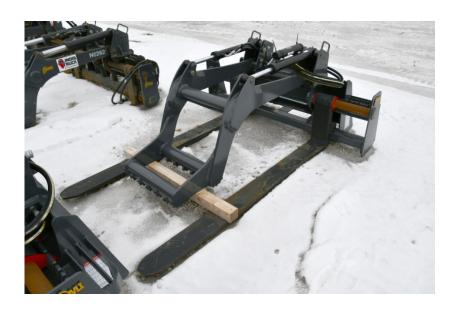

## **Illinois Truck & Equipment**

320 E. Briscoe Dr, Morris, IL 60450 **Jay Reardon** jay@iltruck.com

1-815-941-1900

Attachments: 2020 AMI Rig Mat Grapple

Stock Number: N6705

 $66" \times 72"$ , universal skid steer mount, dual cylinders, 6,400 lbs. @ 24" capacity hydraulic hose group not included, 1,460 lbs.