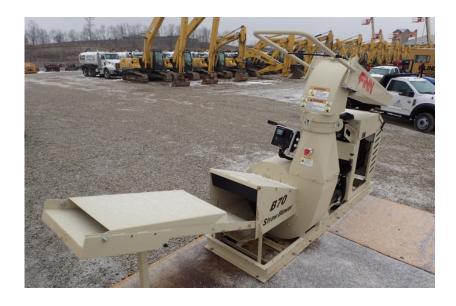

## **Illinois Truck & Equipment**

320 E. Briscoe Dr, Morris, IL 60450 **Jay Reardon** jay@iltruck.com

1-815-941-1900

Straw Blowers: 2021 Finn B70T

Stock Number: N6702

Yanmar 3TNV 88DSA T4f 35.1HP diesel, up to 7 tons of hay per hour, 360 degree rotation, 70 degree vertical travel, 60' range in still air, rear manual feed, 21" blower, trailer, DOT lights with hitch.