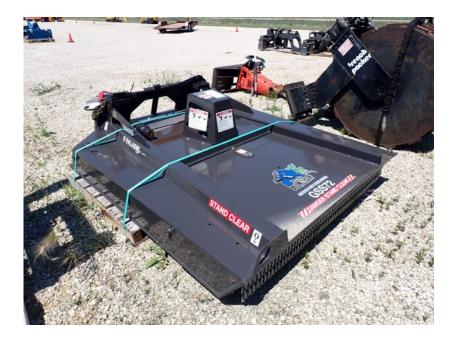

## Attachments: 2020 Bradco GSS72 Brush Cutter

## Stock Number: N6689

72" wide, hydraulic drive, standard flow hydraulics, 15-25 gpm, front chain guards, universal skid loader mount, 4" maximum cutting diameter, 1,300 lbs.

| SALE PRICE         |     |  |  |
|--------------------|-----|--|--|
| Bradco Attachments | POR |  |  |
|                    |     |  |  |