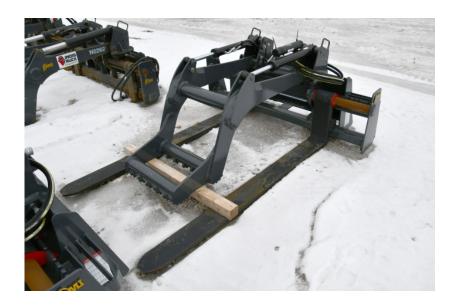

## Attachments: 2020 AMI Rig Mat Grapple

#### Stock Number: N6657

66" x 72", universal skid steer mount, dual cylinders, 6,400 lbs. @ 24" capacity hydraulic hose group not included, 1,460 lbs.