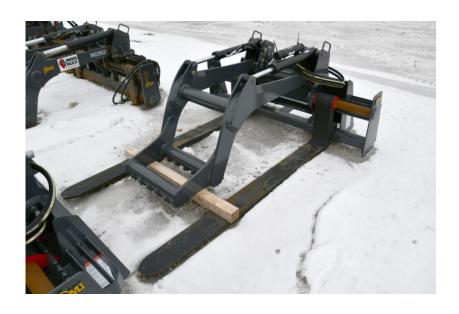

## **Illinois Truck & Equipment**

320 E. Briscoe Dr, Morris, IL 60450 **Jay Reardon** jay@iltruck.com

1-815-941-1900

Attachments: 2020 AMI Rig Mat Grapple

Stock Number: N6655

 $66" \times 72"$ , universal skid steer mount, dual cylinders, 6,400 lbs. @ 24" capacity hydraulic hose group not included, 1,460 lbs.