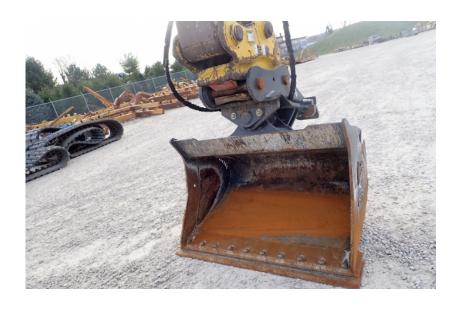

60" wide, to fit Kobelco SK210/SK235SR/SK230SR/SK270SR Excavator, 45 degree tilt left and right, 1.095 yard capacity, bolt on cutting edge, dead pins, 80MM pins, 12,88" between the ears, 17.4" center to center.