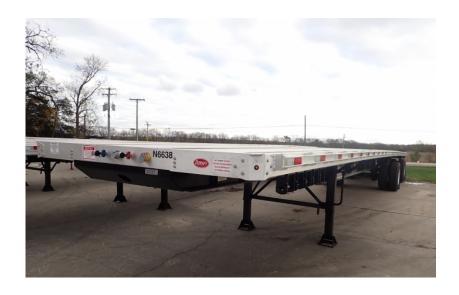

## **Illinois Truck & Equipment**

320 E. Briscoe Dr, Morris, IL 60450 **Jay Reardon** jay@iltruck.com

1-815-941-1900

Trailer: 2021 Dorsey FC48 Flatbed

Stock Number: N6638

RENTAL UNIT ONLY - CALL FOR RENTAL RATES. 48' Flat, 80,000 GVRW, 122" Spread axle, Air Ride, 295/75R22.5 Tires, 30" Fixed King Pin, 55" ride height, Extruded Aluminum deck with 4 wooden insert boards, Extruded Aluminum Rub Rail, Winch Track w/12 Sliding Winches, Coil Package, Dump Valve Wired to Front, Nailer Boards, Recessed Chain Ties