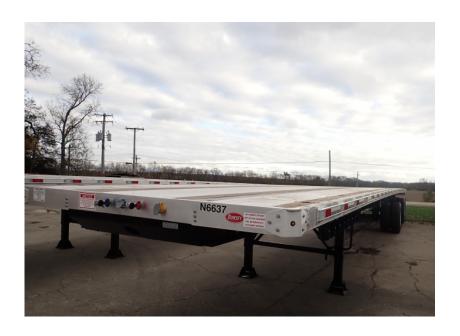

## **Illinois Truck & Equipment**

320 E. Briscoe Dr, Morris, IL 60450 **Jay Reardon** jay@iltruck.com

1-815-941-1900

Trailer: 2021 Dorsey FC48 Flatbed

Stock Number: N6637

RENTAL UNIT ONLY - CALL FOR RENTAL RATES. 48' Flat, 80,000 GVRW, 122" Spread axle, Air Ride, 295/75R22.5 Tires, 30" Fixed King Pin, 55" ride height, Extruded Aluminum deck with 4 wooden insert boards, Extruded Aluminum Rub Rail, Winch Track w/12 Sliding Winches, Coil Package, Dump Valve Wired to Front, Nailer Boards, Recessed Chain Ties