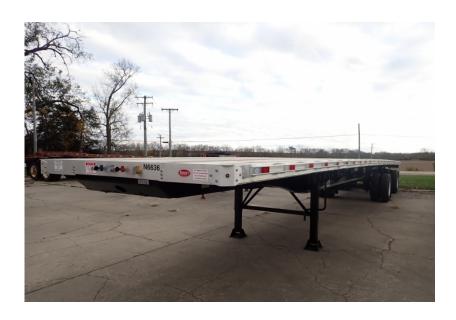

## **Illinois Truck & Equipment**

320 E. Briscoe Dr, Morris, IL 60450 **Jay Reardon** jay@iltruck.com

1-815-941-1900

Trailer: 2021 Dorsey FC48 Flatbed

Stock Number: N6636

RENTAL UNIT ONLY - CALL FOR RENTAL RATES. 48' Flat, 80,000 GVRW, 122" Spread axle, Air Ride, 295/75R22.5 Tires, 30" Fixed King Pin, 55" ride height, Extruded Aluminum deck with 4 wooden insert boards, Extruded Aluminum Rub Rail, Winch Track w/12 Sliding Winches, Coil Package, Dump Valve Wired to Front, Nailer Boards, Recessed Chain Ties