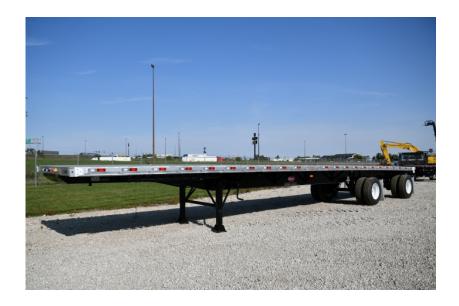

## **Illinois Truck & Equipment**

320 E. Briscoe Dr, Morris, IL 60450 **Jay Reardon** jay@iltruck.com

1-815-941-1900

Trailer: 2021 Dorsey FC48 Flatbed

Stock Number: N6633

RENTAL UNIT ONLY - CALL FOR RENTAL RATES. 48' Flat, 80,000 GVRW, 122" Spread axle, Air Ride, 295/75R22.5 Tires, 30" Fixed King Pin, 55" ride height, Extruded Aluminum Rub Rail, Winch Track w/12 Sliding Winches, Coil Package, Dump Valve Wired to Front, Nailer Boards, Recessed Chain Ties.