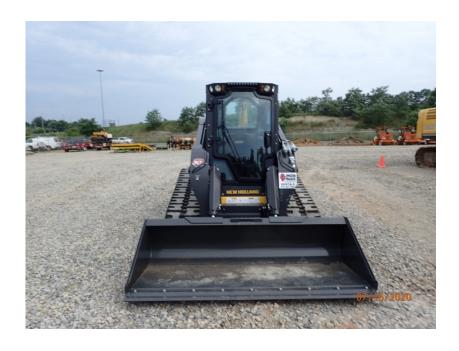

## **Illinois Truck & Equipment**

320 E. Briscoe Dr, Morris, IL 60450 **Jay Reardon** jay@iltruck.com

1-815-941-1900

Skid Steer: 2019 New Holland C245

Stock Number: N6614

RENTAL UNIT ONLY - CALL FOR RENTAL RATES. Heat and A/C, radio, FPT/F5BFL413E\*B002 90 HP T4F diesel, E-H hand controls, 2 speed, 4,500 lb. operating capacity, 17.7" rubber tracks, aux. hydraulics, heavy duty hydraulic mount plate, lap bar,air ride seat, keyless start, block heater, work lights, front electric multi-function, standard hoods, heavy duty rear door 84" bucket, 10,610 lbs.