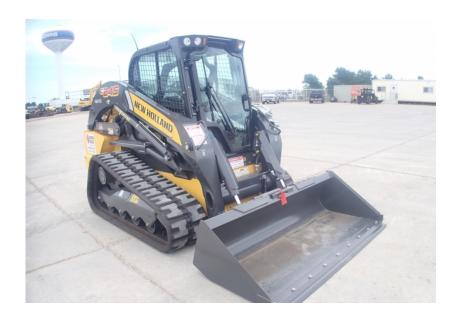

## **Illinois Truck & Equipment**

320 E. Briscoe Dr, Morris, IL 60450 **Jay Reardon** jay@iltruck.com

1-815-941-1900

Skid Steer: 2019 New Holland C245

Stock Number: N6612

RENTAL UNIT ONLY - CALL FOR RENTAL RATES. Heat and A/C, radio, FPT/F5BFL413E\*B002 90 HP T4F diesel, E H hand controls, 2 speed, 4,500 lb. operating capacity, 17.7" rubber tracks, aux. hydraulics, heavy duty hydraulic mount plate, lap bar,air ride seat, keyless start, block heater, work lights, front electric multi-function, standard hoods, heavy duty rear door, 84" bucket, 10,610 lbs.