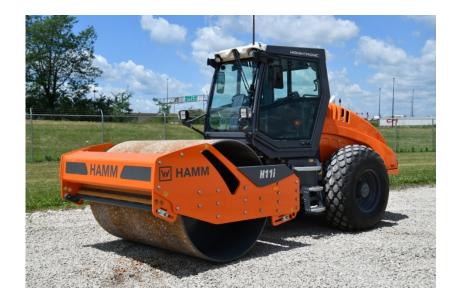

# **Compaction Equipment - Smooth Drum**: 2020 Hamm H11i Smooth Drum

#### Stock Number: N6611

RENTAL UNIT ONLY - CALL FOR RENTAL RATES. Cab with A/C, Deutz TCD3.6L4 T4 140HP T4 diesel, 84" vibratory smooth drum compactor, hydrostat drive, variable frequency 1800-2460 VPM, 55,303-38,475 Centrifugal Force, 23.1x26 tires, 25,434 lbs.