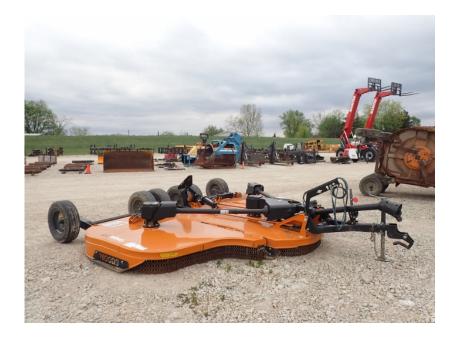

## Mowing Equipment: 2020 Woods BW15.70 Batwing Mower

#### Stock Number: N6594

15' cut, 1,000 RPM Cat 6 CV joint PTO, 29" foam filled aircraft tires, dual wheels center only, spring loaded axle arms, 2"-15" cut height, 4.5" max. dia. cut, 96" transport width, single row chain shielding, swivel clevis tongue, 5,500 lbs.