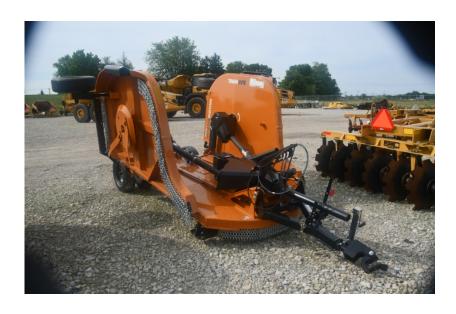

## Illinois Truck & Equipment

320 E. Briscoe Dr, Morris, IL 60450 **Jay Reardon** jay@iltruck.com

1-815-941-1900

Mowing Equipment: 2020 Woods BW15.70 Batwing Mower

Stock Number: N6593

15' cut, 1,000 RPM Cat 6 CV joint PTO, 29" foam filled aircraft tires, dual wheels center only, spring loaded axle arms, 2"-15" cut height, 4.5" max. dia. cut, 96" transport width, single row chain shielding, swivel clevis tongue, 5,500 lbs.