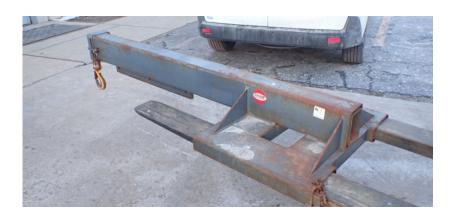

## **Illinois Truck & Equipment**

320 E. Briscoe Dr, Morris, IL 60450 **Jay Reardon** jay@iltruck.com

1-815-941-1900

Attachments: 2020 AMH CE60TH Fork Mounted Boom Extension

Stock Number: N6586

Fork Lift mounted boom extension: 7" wide fork pockets, 42"-139" adjustable boom, 13,000 lbs.-30,000 lbs. capacity, safety hook and latch, 388 lbs.