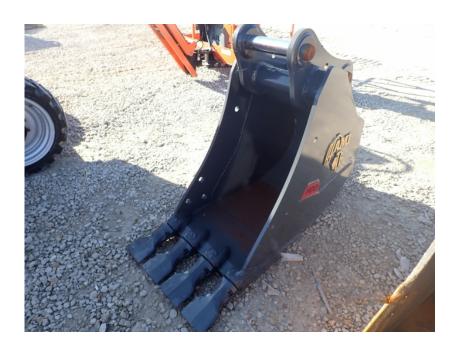

NEW 24" Heavy duty bucket for Kobelco SK140SR/SK135SR/SK130SR excavator, .45 yard capacity, ESCO spade teeth, dead pins, 65MM pins, 9.92" between the ears, 16.53" center to center.