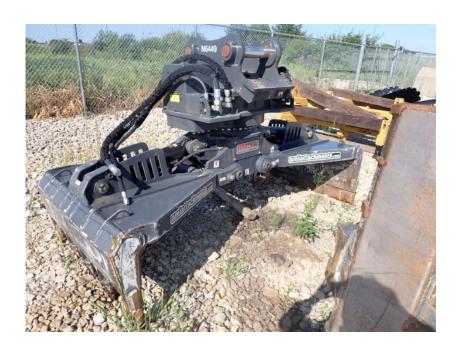

## **Illinois Truck & Equipment**

320 E. Briscoe Dr, Morris, IL 60450 **Jay Reardon** jay@iltruck.com

1-815-941-1900

Attachments: 2020 AMI GR3345RRMG Mat Grapple

Stock Number: N6449

Pinned to fit a Kobelco SK210, SK235, SK270SR excavator, 200 series, 360 rotation, Rotobec rotator, 109" grapple opening, 18" tine height, 54.5" jaw width, 39" grapple height, 4,040 lbs