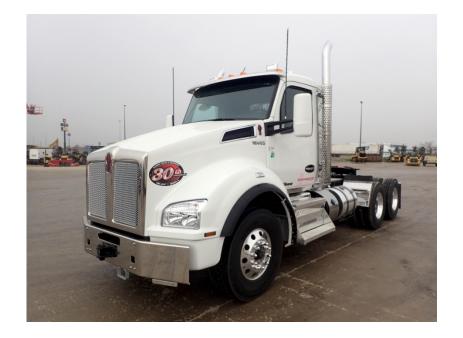

## Truck: 2021 Kenworth T880 Tandem Semi

## Stock Number: N6440

RENTAL UNIT ONLY - CALL FOR RENTAL RATES. Cummins X15 500HP T4f diesel, Eaton Fuller 13 speed, 14,600 lbs. front axle, 40,000 lbs. rear axle, 46,000 lbs. rear axle, 60,600 lbs. GVRW, 203" WB, 3.73 rear ends, 11R22.5 tires, all aluminum wheels, Kenworth air glide suspension, diff lock, sliding 5th wheel plate, A/C, cruise control, heated mirrors, power mirrors, air ride seat, air ride cab, power windows, block heater.