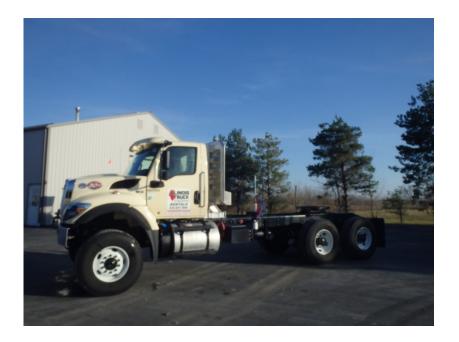

## Truck: 2020 International HV505 Tandem Semi

## Stock Number: N6430

RENTAL UNIT ONLY - CALL FOR RENTAL RATES. 6 Wheel Drive, Cummins L9 300 HP T4f diesel, Allison 3500 automatic transmission , 20,000lbs. front axle, 40,000 lbs. rear axle, 60,000 lbs. GVRW, 252" WB, 5.29 rear ends, 425/65R22.5 tires, Hendrickson walking beam suspension, diff lock, 5th wheel plate, A/C, cruise control, air ride seat, air ride cab, block heater