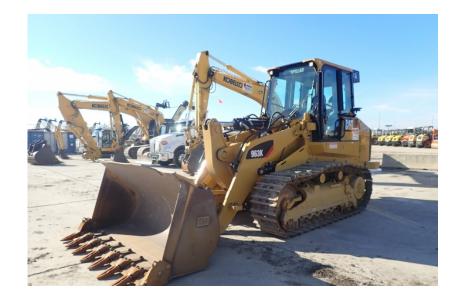

## Crawler Loader: 2019 Cat 963K

## Stock Number: N6413

RENTAL UNIT ONLY - CALL FOR RENTAL RATES. Cab with A/C, Cat C7.1 Acert 194HP T4f diesel, 22" pads, Fusion coupler, 4.24 yrd. GP bucket, Joystick forward & reverse control, joystick bucket control, system 1 undercarriage, ripper valve, backup camera, cold weather package, air ride seat, 44,800 lbs.