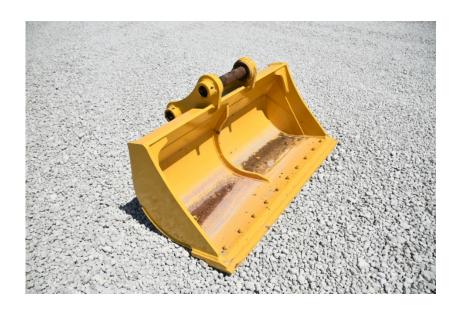

## **Illinois Truck & Equipment**

320 E. Briscoe Dr, Morris, IL 60450 **Jay Reardon** jay@iltruck.com

1-815-941-1900

Attachments: 2019 EIK 60" 170/SK160 Ditching Bucket

Stock Number: N6374

60" wide, fits Kobelco SK170/SK160 Excavator, bolt on cutting edge, .6 yard capacity, 70MM pins, 11,88" between the ears, 16.18" center to center.