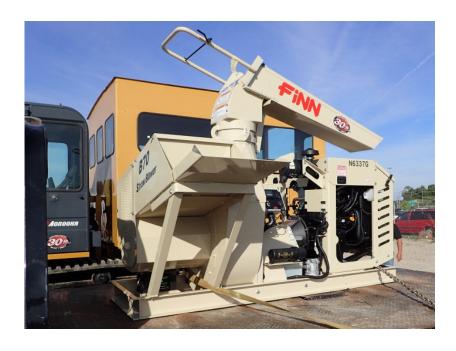

## **Illinois Truck & Equipment**

320 E. Briscoe Dr, Morris, IL 60450 **Jay Reardon** jay@iltruck.com

1-815-941-1900

Straw Blowers: 2019 Finn B70T Straw Blower

Stock Number: N6337

Yanmar 3TNV 88DSA T4f 35.1HP diesel, up to 7 tons of hay per hour, 360 degree rotation, 50 degree vertical travel, 60' range in still air, right hand manual feed, 21" blower, skid mount.