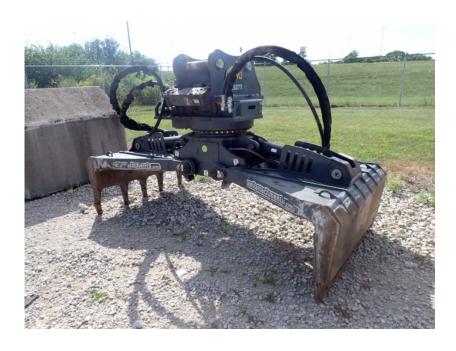

## **Illinois Truck & Equipment**

320 E. Briscoe Dr, Morris, IL 60450 **Jay Reardon** jay@iltruck.com

1-815-941-1900

Attachments: 2019 AMI GR3345RRMG Mat Grapple

Stock Number: N6273

Pinned to fit a Kobelco SK210, SK235, SK270SR excavator, 200 series, 360 rotation, Rotobec rotator, 109" grapple opening, 18" tine height, 54.5" jaw width, 39" grapple height, 4,040 lbs.