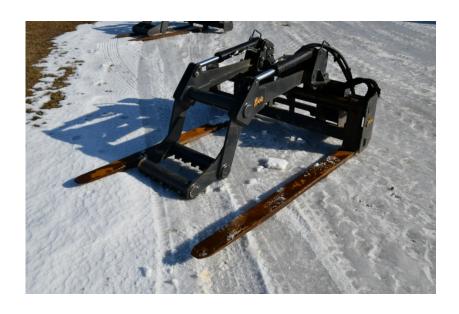

## **Illinois Truck & Equipment**

320 E. Briscoe Dr, Morris, IL 60450 Jay Reardon jay@iltruck.com

1-815-941-1900

Attachments: 2019 AMI Rig Mat Grapple

Stock Number: N6269

 $66" \times 72"$ , universal skid steer mount, dual cylinders, 6,400 lbs. @ 24" capacity hydraulic hose group not included, 1,460 lbs.