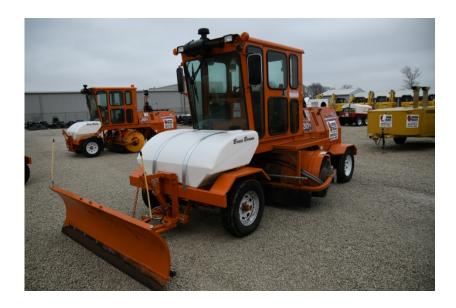

## **Illinois Truck & Equipment**

320 E. Briscoe Dr, Morris, IL 60450 **Jay Reardon** jay@iltruck.com

1-815-941-1900

Sweeper / Broom Equipment: 2019 Broce RCT350

Stock Number: N6254

A/C and heat, Cummins QSF2.8t4 Tier4f 84.5HP diesel, 2 speed hydrostatic, 225/75R16 tires, 8' brush, 150 gallon water spray system, joystick broom controls, Hyd's and brackets for scraper blade, road lights, beacon, mirrors, scraper blade at additional cost. Warranty 1,000 hrs. or 7/22/20.