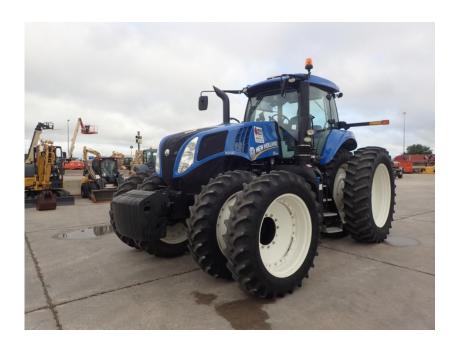

## **Illinois Truck & Equipment**

320 E. Briscoe Dr, Morris, IL 60450 **Jay Reardon** jay@iltruck.com

1-815-941-1900

Tractors: 2015 New Holland T8.390

Stock Number: N6249

RENTAL UNIT ONLY - CALL FOR RENTAL RATES. A/C, 340HP (260HP PTO), 18 spd full powershift trans, forward/reverse shuttle, MFWD, 3 pt hitch category III, 4 remotes, Hi-Flow hydraulic pump, Power Beyond, Class 4.75 suspended axle bar, 540/1000 PTO, auto diff lock, 380/80r38 frnt tires w/duals, 480/80R50 rear tires w/duals, 2,000 lbs. rear wheel weights, 22 frnt wghts, front/rear wheel spacers, high cap. drawbar, deluxe performance cab & suspension, Nav controller, receiver, monitor, true ground speed sensor, 360 LED lighting w/frnt HID, tilt/telescoping steering, radio, block heater, buddy seat, climate pkge, beacon