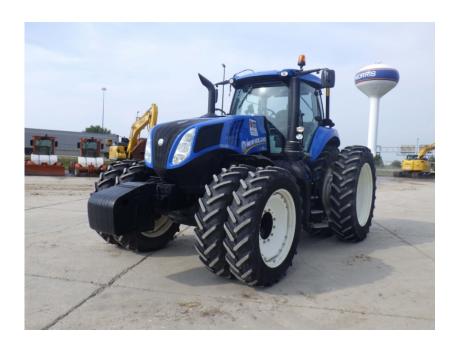

## **Illinois Truck & Equipment**

320 E. Briscoe Dr, Morris, IL 60450 **Jay Reardon** jay@iltruck.com

1-815-941-1900

Tractors: 2014 New Holland T8.380

Stock Number: N6248

RENTAL UNIT ONLY - CALL FOR RENTAL RATES. 311HP (265HP PTO), 18 spd powershift trans, fwd/rev shuttle, MFWD, 3 pt hitch, 5 remotes, Hi-Flow hydr., Power Beyond, 1,000 PTO, auto diff lock, 5,000 lbs. rear wts, 10 front wts, fnt/rear spacers, high cap. drawbar, Lux. Performance cab/suspension, auto-steer ready, true ground speed sensor, 360 LED lighting w/frnt HID, tilt/telescoping steer, block heater, climate pkge, beacon