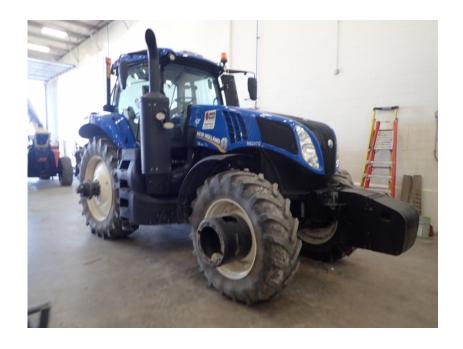

## **Illinois Truck & Equipment**

320 E. Briscoe Dr, Morris, IL 60450 **Jay Reardon** jay@iltruck.com

1-815-941-1900

Tractors: 2015 New Holland T8.380

Stock Number: N6247

RENTAL UNIT ONLY - CALL FOR RENTAL RATES. A/C, heat, 311HP, (265HP PTO), 19 speed full powershift trans., forward/reverse shuttle, MFWD, 3 point hitch category III, 4 remotes, hydraulic pump, Power Beyond, Class 4.75 Suspended axle, 1000 PTO, auto diff lock, front tires with duals, rear tires with duals, 4,000 lbs. rear wheel weights, 10 front weights, front/rear wheel spacers, high cap. drawbar, deluxe cab, Monitor, Nav. controller, receiver, true ground speed sensor, 360 LED lighting w/front HID, tilt/telescoping steering, radio, block heater, buddy seat, climate package, beacon