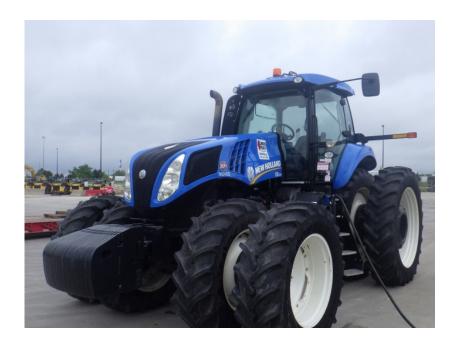

## **Illinois Truck & Equipment**

320 E. Briscoe Dr, Morris, IL 60450 **Jay Reardon** jay@iltruck.com

1-815-941-1900

Tractors: 2014 New Holland T8.390

Stock Number: N6246

RENTAL UNIT ONLY - CALL FOR RENTAL RATES. Cab A/C, FPT F2CFE613C 340HP T4f diesel, (260HP PTO), 18 speed full powershift transmission, forward and reverse shuttle, MFWD, 3 point hitch category III, hydraulic adjustable top link, 5 remotes, Hi-Flow hydraulic pump, Power Beyond, Class 5 Standard axle bar,1000 PTO, auto diff lock, 480/70R34 front tires with duals, 480/80R50 rear tires with duals, 5000 lbs. rear wheel weights, 16 front weights, rear wheel spacers, Luxury Cab, cab suspension, Nav controller, receiver, monitor, true ground speed sensor, , tilt/telescoping steering, buddy seat, radio, block heater, buddy seat, climate package, beacon

Hour/Mile Meter: 1,855

## **SALE PRICE**

New Holland Tractors POR

| RENTAL RATE |        |       |         |         |
|-------------|--------|-------|---------|---------|
| MAKE        | MODEL  | DAY   | WEEK    | 4 WEEK  |
| New Holland | T8.390 | \$850 | \$2,500 | \$7,500 |