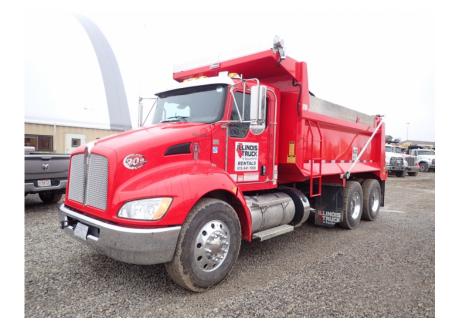

## Truck: 2018 Kenworth T370 Tandem Dump

### Stock Number: N6163

RENTAL UNIT ONLY - CALL FOR RENTAL RATES. Cab with A/C, Paccar PX9 330HP T4f diesel, Allison 3500RDS automatic transmission, 54,600 GVW, 14,600 front, 40,000 rears, 5.29 differentials, 204" wheel base, Hendrickson Haulmax suspension, air ride cab, air ride seat, heated mirrors, engine brake, diff lock, power windows, power locks, block heater, cruise control, 315/80R22.5 front tires, 11r22.5 rear tires, aluminum buds, 15' Bibeau dump box, high lift dump box, pintle hitch, rear air lines, electric tarp