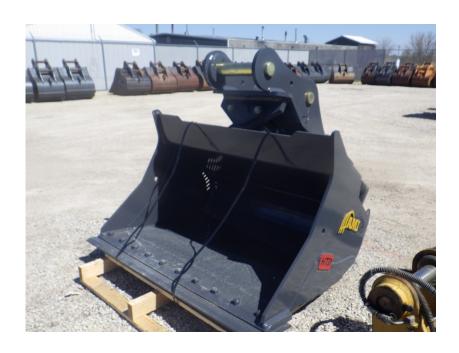

## **Illinois Truck & Equipment**

320 E. Briscoe Dr, Morris, IL 60450 **Jay Reardon** jay@iltruck.com

1-815-941-1900

Attachments: 2020 AMI 60" SK210/SK235SR/SK230SR/SK270SR

Stock Number: N6139

60" wide, to fit Kobelco SK210/SK235SR/SK230SR/SK270SR Excavator,45 degree tilt left and right, 1.095 yard capacity, bolt on cutting edge, dead pins, 80MM pins, 12,88" between the ears, 17.4" center to center.