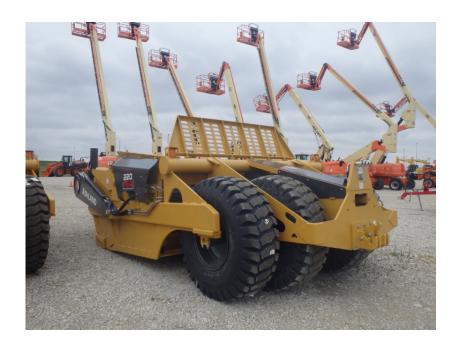

## **Illinois Truck & Equipment**

320 E. Briscoe Dr, Morris, IL 60450 **Jay Reardon** jay@iltruck.com

1-815-941-1900

Scraper: 2019 Ashland 220TS4 Scraper

Stock Number: N6085

22 yard capacity heaped, 126" cut, ejector pan, four 20.5R25 tires, lead pan, rear hydraulics, minimum 400HP required, 26,100 lbs