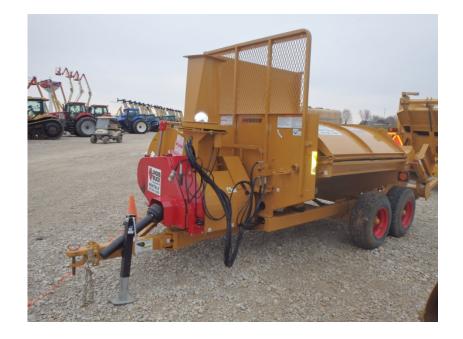

## Misc: 2019 Haybuster 2574 Bale Processor

## Stock Number: N6080

1 3/8" 1,000 RPG constant velocity PTO, self-loading, 2,200 lbs. capacity, remote operated 360 degree 3' curved spout, straw cannon kit, 100' spread maxium, 44" blower fan, 6.5" x 10.5" screen, live floor, tandem axle, 31 x 10.5 x 15 tires, 2 hydraulic remotes required, clevis hitch, 125-150 PTO HP, 6,700 lbs.