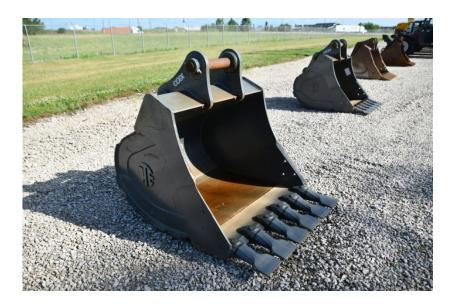

## **Illinois Truck & Equipment**

320 E. Briscoe Dr, Morris, IL 60450 **Jay Reardon** jay@iltruck.com

1-815-941-1900

Attachments: TAG 48" SK210/SK235SR/SK230SR/SK270SR Excavator

**Bucket** 

Stock Number: N6048

48" Heavy duty bucket for Kobelco SK210/SK235SR/SK230SR/SK270SR excavator, 1.6 yard capacity, ESCO spade teeth, dead pins, 80MM pins, 12,88" between the ears, 17.4" center to center.