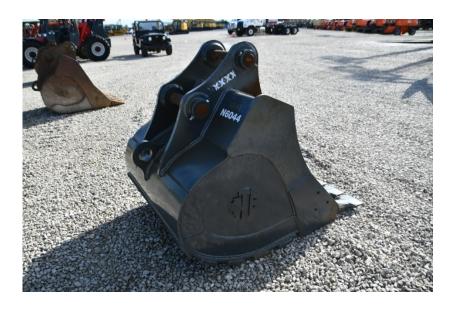

## **Illinois Truck & Equipment**

320 E. Briscoe Dr, Morris, IL 60450 **Jay Reardon** jay@iltruck.com

1-815-941-1900

Attachments: TAG 48" SK210/SK235SR/SK230SR/SK270SR Excavator

**Bucket** 

Stock Number: N6044

48" Heavy duty bucket for Kobelco SK210/SK235SR/SK230SR/SK270SR excavator, 1.6 yard capacity, ESCO spade teeth, dead pins, 80MM pins, 12,88" between the ears, 17.4" center to center