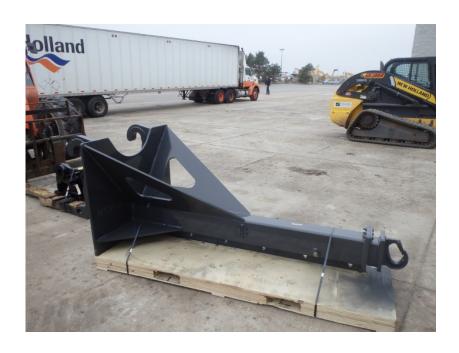

## **Illinois Truck & Equipment**

320 E. Briscoe Dr, Morris, IL 60450 Jay Reardon jay@iltruck.com

1-815-941-1900

Attachments: 2019 JRB Extendable Boom for Wheel Loader

Stock Number: N5997

JRB 2 section extendable boom to fit a Kawasaki 90Z-95Z, 8' 2"-12' long, 1,150 lbs.