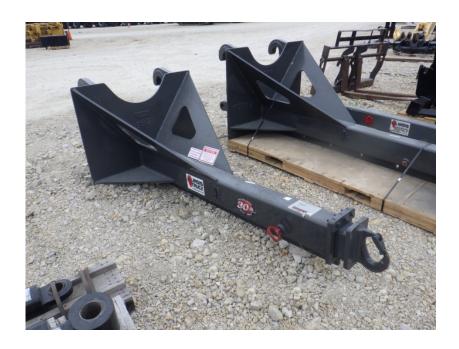

## **Illinois Truck & Equipment**

320 E. Briscoe Dr, Morris, IL 60450 Jay Reardon jay@iltruck.com

1-815-941-1900

Attachments: 2019 JRB Extendable Boom for Wheel Loader

Stock Number: N5996

JRB 2 section extendable boom to fit a Kawasaki 90Z-95Z, 8' 2"-12' long, 1,150 lbs.