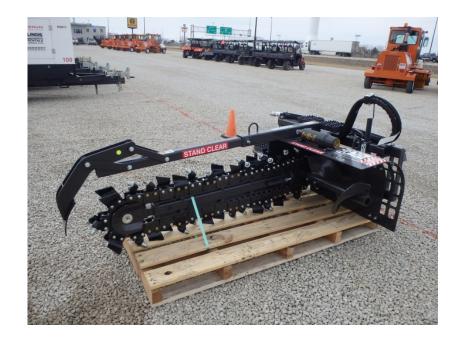

## Attachments: 2019 Bradco 640 Skid Steer Trencher

## Stock Number: N5973

48" depth, 6" wide, combo chain, frost teeth and dirt cups, 14-26 GPM, universal skid loader mount, 1,150 lbs

| SALE PRICE         |                            |       |       |         |
|--------------------|----------------------------|-------|-------|---------|
| Bradco Attachments | \$8,150.00                 |       |       |         |
| RENTAL RATE        |                            |       |       |         |
| MAKE               | MODEL                      | DAY   | WEEK  | 4 WEEK  |
| Bradco             | 640 Skid Steer<br>Trencher | \$150 | \$450 | \$1,350 |