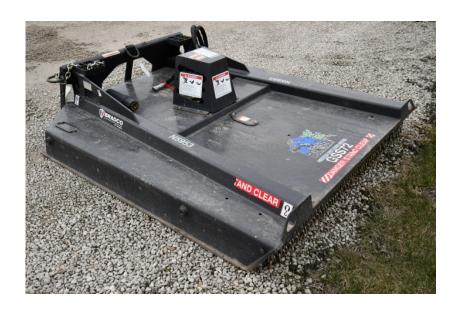

## **Illinois Truck & Equipment**

320 E. Briscoe Dr, Morris, IL 60450 **Jay Reardon** jay@iltruck.com

1-815-941-1900

Attachments: 2019 Bradco GSS72 Brush Cutter

Stock Number: N5953

72" wide, hydraulic drive, standard flow hydraulics, 15-25 gpm, front chain guards, universal skid loader mount, 4" maximum cutting diameter, 1,300 lbs.