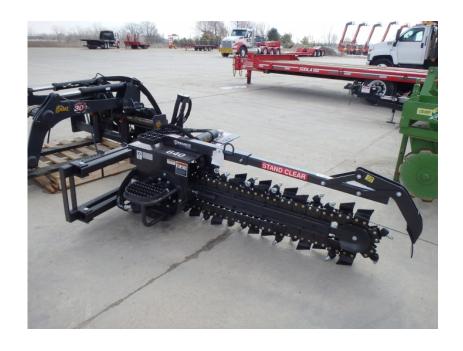

## **Illinois Truck & Equipment**

320 E. Briscoe Dr, Morris, IL 60450 **Jay Reardon** jay@iltruck.com

1-815-941-1900

Attachments: 2019 Bradco 640 Skid Steer Trencher

Stock Number: N5952

48" depth, 6" wide, combo chain, frost teeth and dirt cups, 14-26 GPM, universal skid loader

mount, 1,150 lbs

## **SALE PRICE**

Bradco Attachments \$8,150.00

| RENTAL RATE |                            |       |       |         |
|-------------|----------------------------|-------|-------|---------|
| MAKE        | MODEL                      | DAY   | WEEK  | 4 WEEK  |
| Bradco      | 640 Skid Steer<br>Trencher | \$150 | \$450 | \$1,350 |