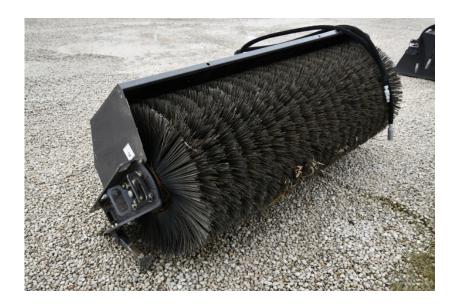

## **Illinois Truck & Equipment**

320 E. Briscoe Dr, Morris, IL 60450 **Jay Reardon** jay@iltruck.com

1-815-941-1900

Attachments: 2019 Sweepster QC7 Angle Broom

Stock Number: N5927

Sweepster QC7 Angle Broom: 7' wide, SSL universal mount, Poly & wire bristles, 12V hydraulic

angle w/ control box, 12-25