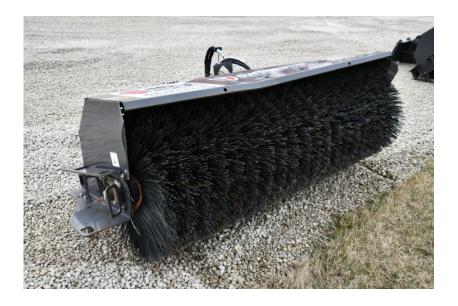

## Attachments: 2019 Sweepster QC7 Angle Broom

#### Stock Number: N5926

Sweepster QC7 Angle Broom: 7' wide, SSL universal mount, Poly & wire bristles, 12V hydraulic angle w/ control box, 12-25