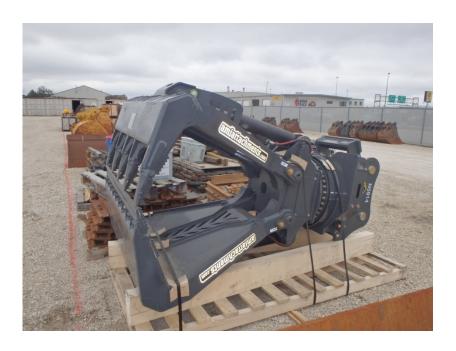

## **Illinois Truck & Equipment**

320 E. Briscoe Dr, Morris, IL 60450 **Jay Reardon** jay@iltruck.com

1-815-941-1900

Attachments: 2019 AMI GR4045RRMG Mat Grapple

Stock Number: N5914

Pinned to fit a Kobelco SK210, SK235, SK270SR excavator, 200 series, 360 rotation, Rotobec rotator, 109" grapple opening, 18" tine height, 54.5" jaw width, 39" grapple height, 4,040 lbs