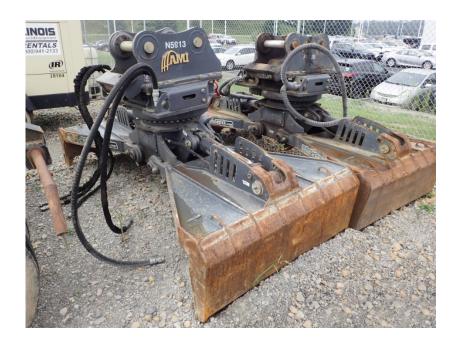

## **Illinois Truck & Equipment**

320 E. Briscoe Dr, Morris, IL 60450 **Jay Reardon** jay@iltruck.com

1-815-941-1900

Attachments: 2019 AMI GR4045RRMG Mat Grapple

Stock Number: N5913

Pinned to fit a Kobelco SK210, SK235, SK270SR excavator, 200 series, 360 rotation, Rotobec rotator, 109" grapple opening, 18" tine height, 54.5" jaw width, 39" grapple height, 4,040 lbs.