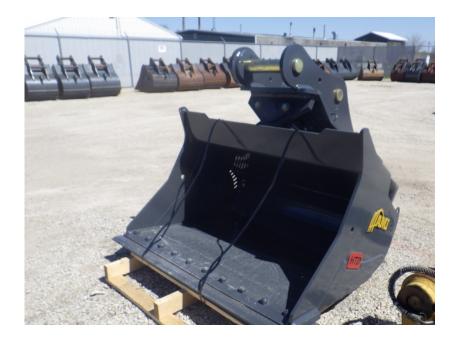

## Attachments: 2020 AMI SK210/SK235SR/SK230SR/SK270SR Tilt Ditching Bucket

## Stock Number: N5868

60" wide, to fit Kobelco SK210/SK235SR/SK230SR/SK270SR Excavator,45 degree tilt left and right, 1.095 yard capacity, bolt on cutting edge, dead pins, 80MM pins, 12,88" between the ears, 17.4" center to center.

## Date: 04/30/2025

Tilt Ditching Bucket

Check out <u>www.iltruck.com</u> for this and 287 more Attachments inventory FINANCING AND TRANSPORTATION AVAILABLE