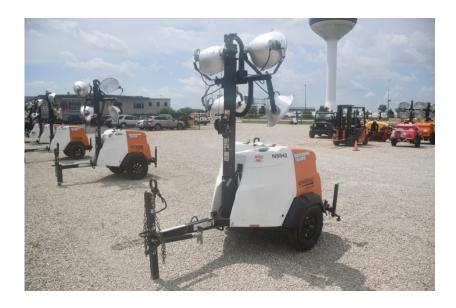

## **Illinois Truck & Equipment**

320 E. Briscoe Dr, Morris, IL 60450 **Jay Reardon** jay@iltruck.com

1-815-941-1900

Light Tower: 2018 Magnum MLT6SM

Stock Number: N5842

Mitsubishi L3E 12.2HP T4f diesel, Marathon 6kW single phase generator, auto start up, 4 light fixtures, 42 gallon fuel tank, 90 hour run time, 440,000 lumen, 360 degree mast, 175/80D13 tires, pintle eye, 1,500 lbs.

Hour/Mile Meter: 414