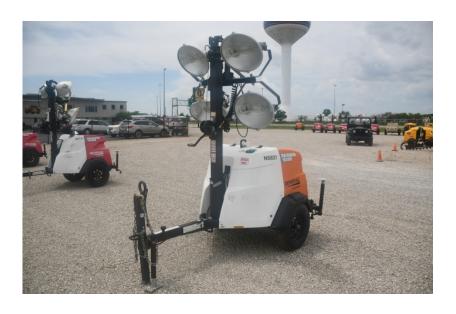

## **Illinois Truck & Equipment**

320 E. Briscoe Dr, Morris, IL 60450 **Jay Reardon** jay@iltruck.com

1-815-941-1900

Light Tower: 2018 Magnum MLT6SM

Stock Number: N5837

Mitsubishi L3E 12.2HP T4f diesel, Marathon 6kW single phase generator, auto start up, 4 light fixtures, 42 gallon fuel tank, 90 hour run time, 440,000 lumen, 360 degree mast, 175/80D13 tires, pintle eye, 1,500 lbs

Hour/Mile Meter: 473

## **SALE PRICE**

Magnum Light Tower \$7,950.00

| RENTAL RATE |        |       |       |        |
|-------------|--------|-------|-------|--------|
| MAKE        | MODEL  | DAY   | WEEK  | 4 WEEK |
| Magnum      | MLT6SM | \$125 | \$250 | \$500  |