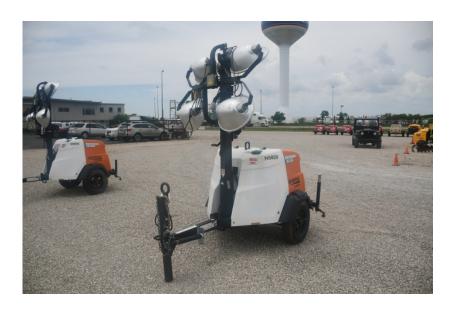

## **Illinois Truck & Equipment**

320 E. Briscoe Dr, Morris, IL 60450 **Jay Reardon** jay@iltruck.com

1-815-941-1900

Light Tower: 2018 Magnum MLT6SM

Stock Number: N5829

Mitsubishi L3E 12.2HP T4f diesel, Marathon 6kW single phase generator, auto start up, 4 light fixtures, 42 gallon fuel tank, 90 hour run time, 440,000 lumen, 360 degree mast, 175/80D13 tires, pintle eye, 1,500 lbs.

Hour/Mile Meter: 196

## **SALE PRICE**

Magnum Light Tower \$7,950.00

| RENTAL RATE |        |       |       |        |
|-------------|--------|-------|-------|--------|
| MAKE        | MODEL  | DAY   | WEEK  | 4 WEEK |
| Magnum      | MLT6SM | \$125 | \$250 | \$500  |